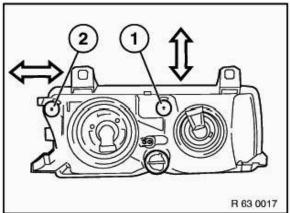

## compact, Z3

Adjust headlights by turning adjusting screws (1) and (2). A definite allocation of adjusting screws is not possible.

- 1. Adjusting screw for vertical adjustment
- 2. Adjusting screw for lateral adjustment

## Note:

Adjusting screws are shown on a removed headlight.