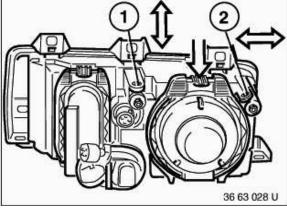

## 63 10 004 Adjusting headlights

Note test prerequisites for adjusting headlights, refer to 63 10 test prerequisite

Sedan, Coupé, Convertible, touring Adjust headlights by turning adjusting screws (1) and (2). A definite allocation of adjusting screws is not possible.

- 1. Adjusting screw for vertical adjustment
- 2. Adjusting screw for lateral adjustment

## Note:

Adjusting screws are shown on a removed headlight.