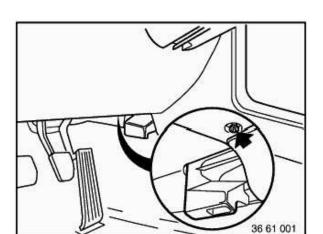

Turn steering wheel to straight-ahead position. Remove steering wheel, refer to 32 33 000 Remove instrument panelling at bottom left.



Unscrew bolts.



Pull bottom trim panel to the side out of the clips.



Remove screw and take off lower section of steering-column panelling.



Remove screw for holder of steering-column stalk.



Lever off holder in downwards direction using a screwdriver.



Compress retainers on both sides and pull out lever.



Loosen cable straps on steering column.

Disconnect connector.

## Installation:

Be careful not to damage self-cancelling cams of turn-indicator lever. Turn turn-indicator lever to middle position before mounting.