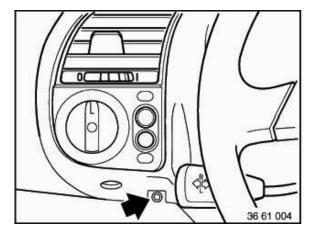

Turn steering wheel to straight-ahead position. Remove steering wheel, refer to 32 33 000 Remove instrument panelling at bottom left.



Unscrew bolts.



Pull bottom trim panel to the side out of the clips.



Remove screw and take off lower section of steering-column panelling.



Remove screw for holder of steering-column stalk.



Lever off holder in downwards direction using a screwdriver.



Compress retainers on both sides and pull out lever.



Loosen cable straps on steering column.

Disconnect connector.

## Installation:

Be careful not to damage self-cancelling cams of turn-indicator lever. Turn turn-indicator lever to middle position before mounting.