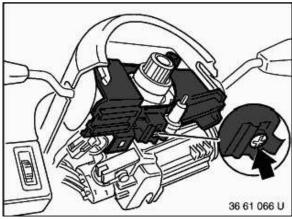

Remove screw for holder of steering-column stalk.

Lever off holder in downwards direction using a screwdriver.

Compress retainers on both sides and pull out lever.

Loosen cable straps on steering column.