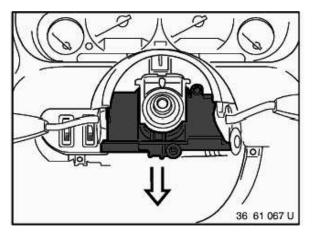

Turn steering wheel to straight-ahead position. Remove steering wheel, refer to 32 33 000 Remove instrument panelling at bottom left.

Unscrew bolts.

Pull bottom trim panel to the side out of the clips.

Remove screw and take off lower section of steering-column panelling.