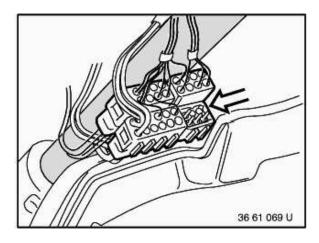

Turn steering wheel to straight-ahead position. Remove steering wheel, refer to 32 33 000 Remove instrument panelling at bottom left.



Unscrew bolts.



Pull bottom trim panel to the side out of the clips.



Remove screw and take off lower section of steering-column panelling.



Remove screw for holder of steering-column stalk.



Lever off holder in downwards direction using a screwdriver.



Compress retainers on both sides and pull out lever.



Loosen cable straps on steering column.

Disconnect connector.

## Installation:

Be careful not to damage self-cancelling cams of turn-indicator lever. Turn turn-indicator lever to middle position before mounting.