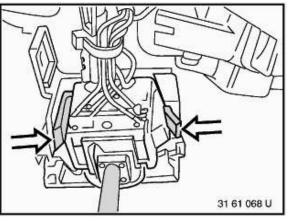

Remove screw for holder of steering-column stalk.

Lever off holder in downwards direction using a screwdriver.

Compress retainers on both sides and pull out lever.

Loosen cable straps on steering column.