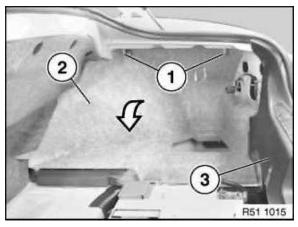

Version with battery in luggage compartment: Unfasten clips (1) and remove trunk wheel housing trim (2).

## Installation:

Guide trunk wheel housing trim (2) into the rear apron trim (3) at the bottom.