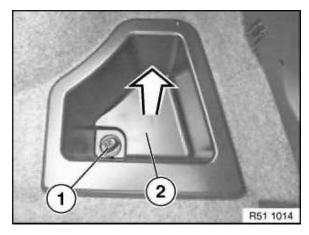

## Installation:

Guide trunk wheel housing trim (2) into the rear apron trim (3) at the bottom.

Version with battery in the luggage compartment (except M Roadster):

Unfasten nut (1) and take out tray (2).