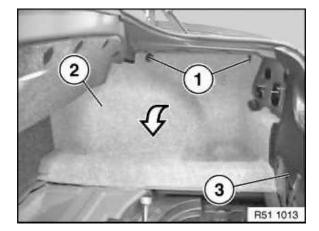

Version without battery in the luggage compartment: Unfasten clip (1) and remove trunk wheel housing trim (2).

## Installation:

Guide trunk wheel housing trim (2) into the rear apron trim (3) at the bottom.

Version with battery in the luggage compartment (except M Roadster):

Unfasten nut (1) and take out tray (2).