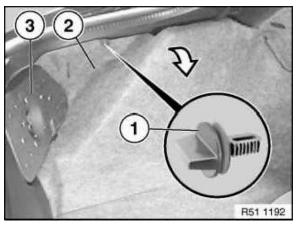

## Installation:

Guide trunk wheel housing trim (2) into the rear apron trim (3) and storage box (4) at the bottom.

Version with EH convertible top:

Release fastener (1) and remove trunk wheel housing trim (2).

## Installation:

Feed in trunk wheel housing trim (2) behind socket housing (3) for tail light.