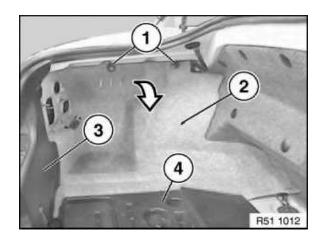

## Installation:

Guide trunk wheel housing trim (4) into the rear apron trim (5) at the bottom.

Version with battery in luggage compartment:

Unfasten clips (1) and remove trunk wheel housing trim (2).

## Installation:

Guide trunk wheel housing trim (2) into the rear apron trim (3) and storage box (4) at the bottom.

Version with EH convertible top:

Release fastener (1) and remove trunk wheel housing trim (2).