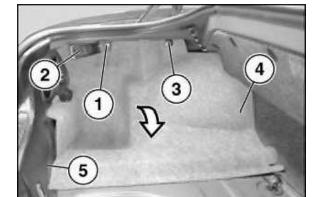

Version without electrohydraulic convertible top, without battery in the luggage compartment:

Unfasten screw (1) and take off bracket (2) for first-aid kit. Unfasten clip (3) and take out trunk wheel housing trim (4).

## Installation:

Guide trunk wheel housing trim (4) into the rear apron trim (5) at the bottom.

Version with battery in luggage compartment:

Unfasten clips (1) and remove trunk wheel housing trim (2).