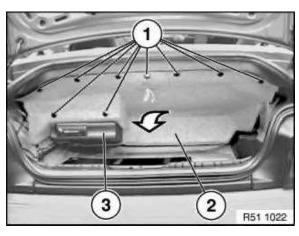

Version with Hifi system:

Unfasten clips (1) and remove trim (2) for luggage compartment separating wall.

Version with CD changer (3):

Unfasten clips (1), lift out trim (2) for luggage compartment separating wall of CD changer (3) and remove.