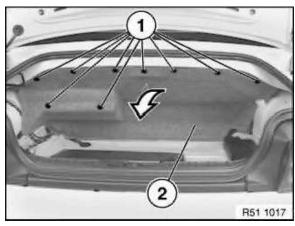

Version with Hifi system:

Unfasten clips (1) and remove trim (2) for luggage compartment separating wall.

Version with CD changer (3):

Unfasten clips (1), lift out trim (2) for luggage compartment separating wall of CD changer (3) and remove.