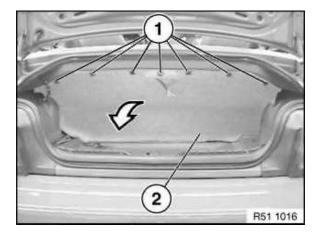

Removing and installing / replacing right trunk wheel housing trim

refer to 51 47 161

Removing and installing luggage compartment light, refer to 63 21 080

Version without Hifi system, without CD changer: Unfasten clips (1) and remove trim (2) for luggage compartment separating wall.