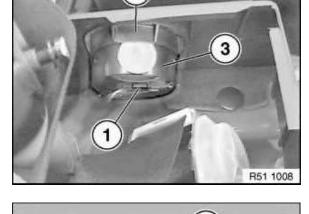

Removing and installing rocker panel cover strip (inside), refer to 51 47 000

Version with Hifi system: Unfasten plug connection (1). Only replace: Unfasten screw connection (2) and take off loudspeaker (3).