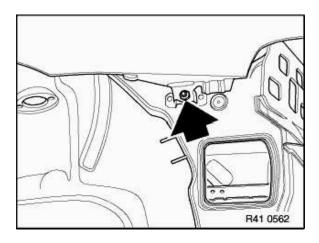

## Caution!

Do not damage paintwork: insert cover between hinge of trunk lid and side panel.

Unfasten screws for hinge on trunk lid and place hinge on side panel.

Unfasten screws on rear side panel.

Unfasten screw for trim retainer on cover of side member and rear side panel.