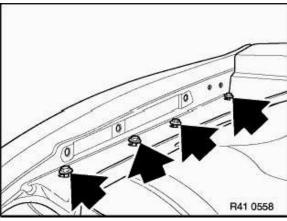

## Caution!

Do not damage paintwork: insert cover between hinge of trunk lid and side panel.

Unfasten screws for hinge on trunk lid and place hinge on side panel.

Unfasten screws on rear side panel.

Unfasten screw for trim retainer on cover of side member and rear side panel.