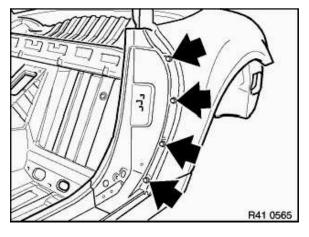

Remove finisher strip from front left rocker panel,

refer to 51 47 065

Remove rear antenna,

refer to 65 21 020

Retaining screws from rear side panel on B-pillar.