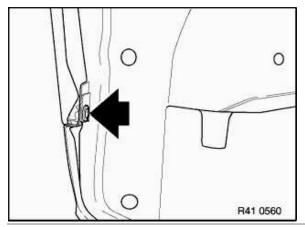

Unfasten screw for retainer on side panel of rear wheel arch. Remove rear side panel.