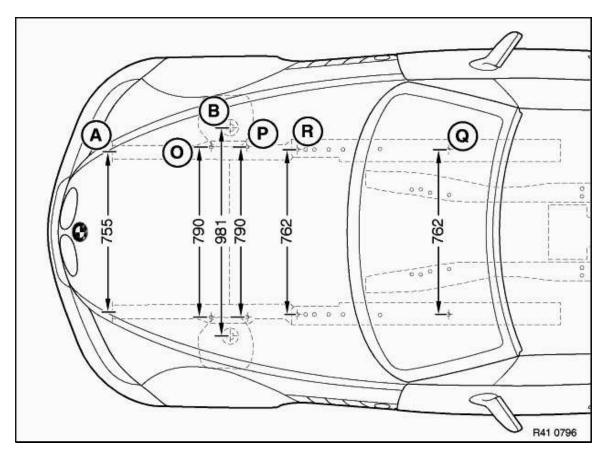

## 41 00 ... Frame alignment control dimensions, body, top view, front end structure BMW E 36 Z3 Roadster / Coupé

- A Front impact absorber support, without attached front trim panel
- B Front spring support
- O Front axle, mount, front
- P Front axle mount, rear

- R Hole in engine carrier Ø12 mm, with
  - M 10 threading
- Q Hole in engine carrier Ø10 mm, with
  - M 8 threading

Dimensions in mm

Tolerance: dimension over 1000 mm  $\pm$  2.0 mm Tolerance: dimension up to 1000 mm  $\pm$  1.0 mm

Note:

Only use the indicated values for a rough inspection.

Repairs can only be carried out correctly with the approved set of attachments and with straightening bench.