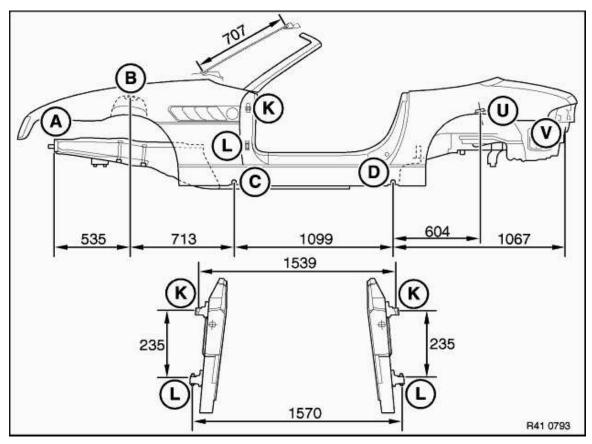

Dimensions in mm

Tolerance: dimension over 1000 mm ± 2.0 mm

Tolerance: dimension up to 1000 mm ± 1.0 mm

Note:

Only use the indicated values for a rough inspection.

Repairs can only be carried out correctly with the approved set of attachments and with straightening bench.

- A Front impact absorber support, without attached front trim panel
- B Front spring support
- C Vehicle jack front take-up point
- D Vehicle jack rear take-up point

- K Top front hinge shaft
- L Lower front hinge shaft
- M Hinge shaft, rear top
- U Supports for shock absorber
- V Impact absorber support, rear
- W Rear spring support (spring seat)