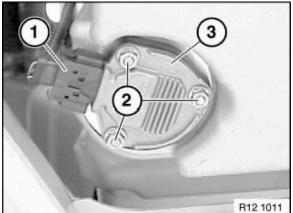

## Caution!

The section "Removing and installing reinforcement plate" contains important installation instructions.

Disconnect plug connection (1). Release nuts (2). Remove level switch (3).

*Installation:* Clean sealing surface on oil sump and replace level switch seal.