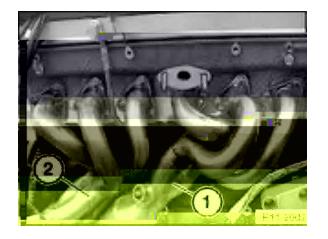

#### Note:

Exhaust manifolds (1 and 2) cannot be removed individually.

Detach exhaust manifold (1) from cylinder head and place on engine support arm.

Detach exhaust manifold (2) from cylinder head.

Feed out exhaust manifolds (1 and 2) together.

#### Note:

Fig. shows US version.