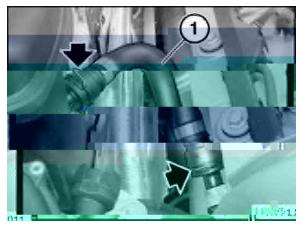

# E46 only

Instructions for working on cooling system.

Drain coolant.

Pull locks.

Remove hose (1).

Feed oxygen sensor cables out of shield plate of exhaust manifold.

Note:

Fig. shows US version.