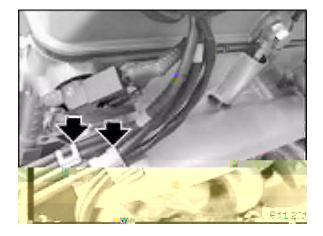

### Note:

The plug housings of the oxygen sensors for cylinders 1 to 3 and 4 to 6 are different.

Unclip plug housing (1) from mounting.

Disconnect plug connections of oxygen sensors.

# E46 only

Instructions for working on cooling system.

Drain coolant.

Pull locks.

Remove hose (1).

Feed oxygen sensor cables out of shield plate of exhaust manifold.

Note:

Fig. shows US version.

#### Note:

Fig. shows US version.