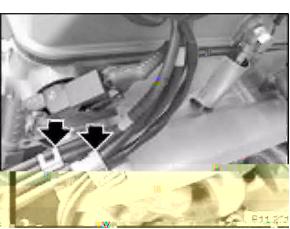

### Note:

The plug housings of the oxygen sensors for cylinders 1 to 3 and 4 to 6 are different.

Unclip plug housing (1) from mounting.

Disconnect plug connections of oxygen sensors.

Note:

The oxygen sensors are in danger of being damaged when the exhaust manifolds are removed and installed.

Remove oxygen sensors from exhaust manifolds.