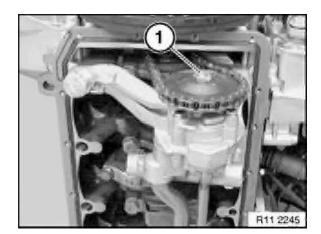

## Caution!

Left-hand threads.

Unscrew nut (1).

Installation:

Tightening torque 11 41 4AZ.

Press back chain tensioner (2).

Detach sprocket wheel (3) from teeth. Feed out sprocket wheel (3).

Installation: