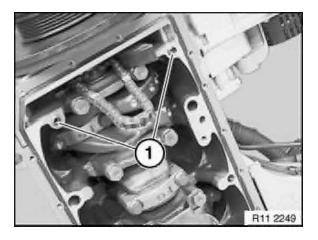

## Installation:

Check dowel sleeves (1) for damage and correct installation position.

If necessary, remove control piston.

Press sleeve downwards with suitable drift.