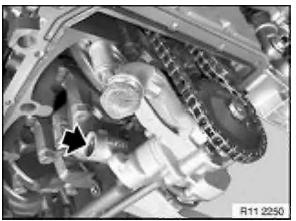

## Caution!

Left-hand threads.

Unscrew nut (1).

Installation:

Tightening torque 11 41 4AZ.

Press back chain tensioner (2).

Detach sprocket wheel (3) from teeth. Feed out sprocket wheel (3).

Installation:

Align teeth of sprocket wheel and oil pump shaft to each other.

Remove return pipe (1) and suction pipe (2).

Remove oil pump.

Installation:

Replace O-ring on suction pipe (2).