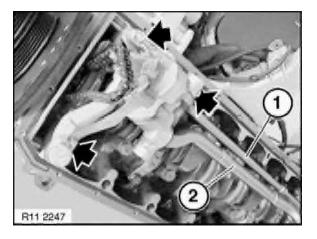

Align teeth of sprocket wheel and oil pump shaft to each other.

Remove return pipe (1) and suction pipe (2).

Remove oil pump.

Installation:

Replace O-ring on suction pipe (2).