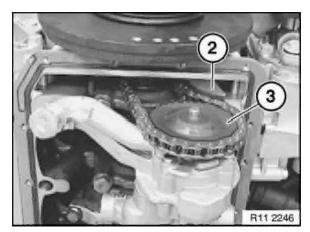

## Caution!

Left-hand threads.

Unscrew nut (1).

Installation:

Tightening torque 11 41 4AZ.

Press back chain tensioner (2).

Detach sprocket wheel (3) from teeth. Feed out sprocket wheel (3).

Installation:

Align teeth of sprocket wheel and oil pump shaft to each other.

Remove return pipe (1) and suction pipe (2).

Remove oil pump.

Installation:

Replace O-ring on suction pipe (2).