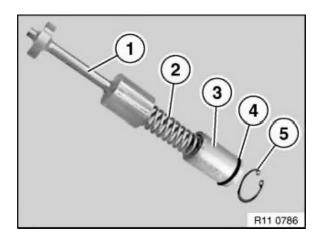

## Caution!

The sleeve for the control plunger is under spring pressure.

Remove circlip.

## Installation:

- 1. Control plunger
- 2. Spring
- 3. Sleeve
- 4. O-ring (replace)
- 5. Circlip