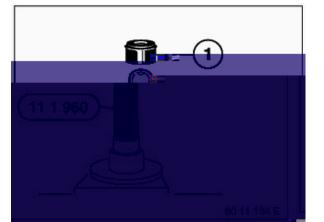

# S50 B32 and S54

Valve stem diameter 6 mm:

Installation:

Lubricate valve stem with oil and insert valve. Fit special tool 11 1 960.

Coat new valve stem seal (1) with oil and install.