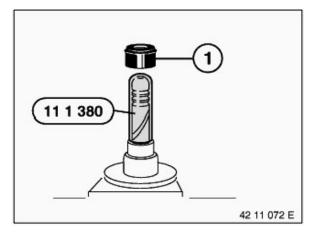

### S50 B30

Valve stem diameter 7 mm:

Installation: Lubricate valve stem with oil and insert valve. Fit special tool 11 1 380. Coat new valve stem seal (1) with oil and install.