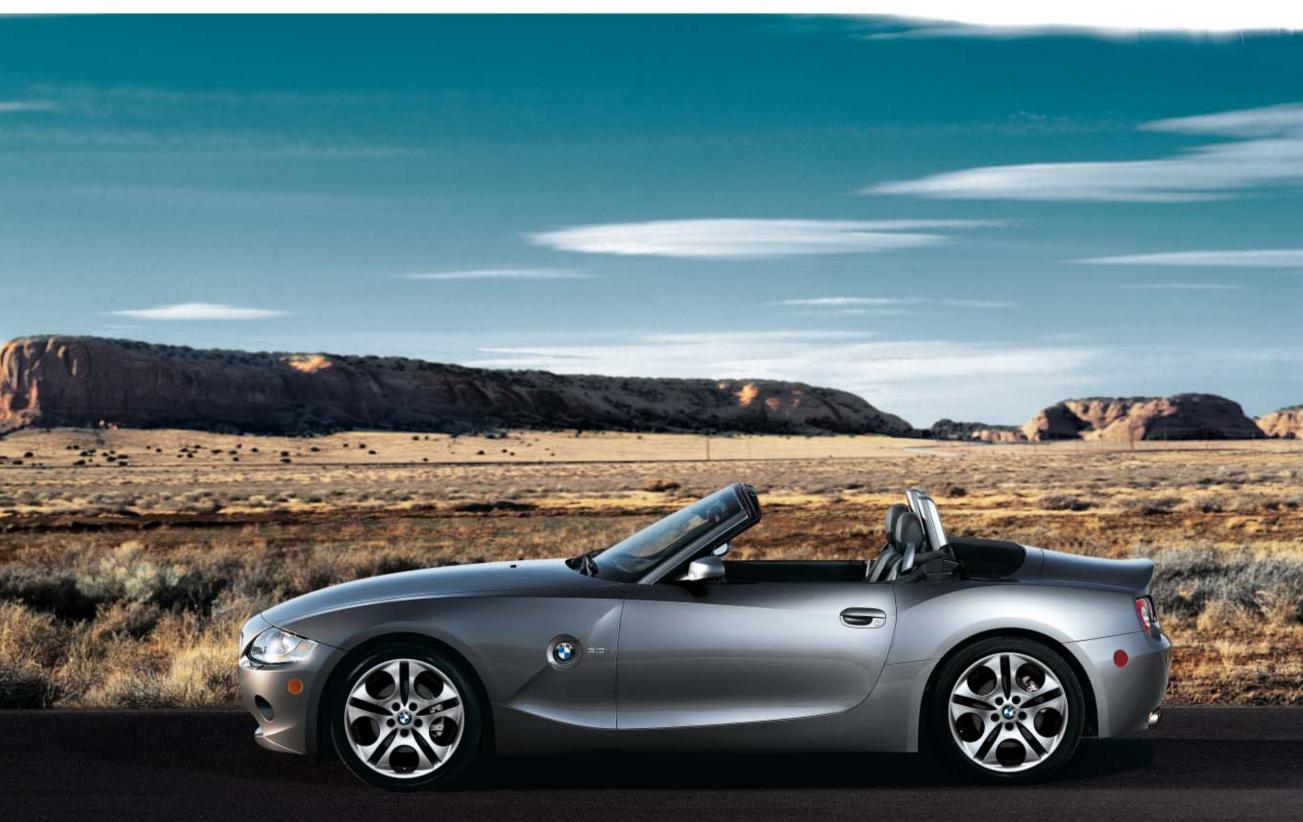

The 2005 BMW Z4 roadster













### **Equipment I Exterior**



■ Heated outside mirrors are a welcome convenience in cold-weather driving.



■ Recessed chrome-edged front "kidney" grille with matte graphite vertical slats (in Z4 3.0i, shown) or black slats (Z4 2.5i, not shown)



■ Ellipsoid, halogen free-form foglights are neatly integrated into the front bumper, uniformly illuminating the road ahead in bad weather.



□ **Xenon headlights** illuminate the road ahead and to the side with brilliant clarity. These low- and high-beam headlights provide greater roadside detail when driving at night.



■ Side indicator lights with white lenses. When flashing, the light radiates outward from behind BMW's signature roundel.



■ Heated, glass rear window and easy, onehand release/lock operation allow the softtop to ma