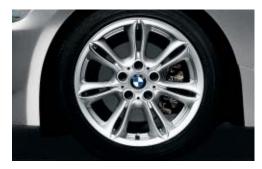

☐ Z4 Roadster 2.5i Sport Package with 17 x 8.0 Turbine (Styling 106) cast-alloy wheels and 225/45R-17 run-flat performance tires.²

<sup>&</sup>lt;sup>1</sup>Z4 2.5i with run-flat tires is not equipped with a spare tire and wheel. Performance tires not recommended for driving in snow and ice conditions.