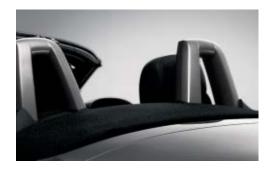

### **Equipment I Exterior**

■ Rollover Protection Bars behind the headrests, as well as sheet-tube-reinforced windshield pillars, help provide excellent protection in the event of a rollover.

■ Z4 Roadster 2.5i with 16 x 7.0 Cross Spoke (Styling 104) cast-alloy wheels and 225/50R-16 run-flat performance tires.<sup>1</sup>