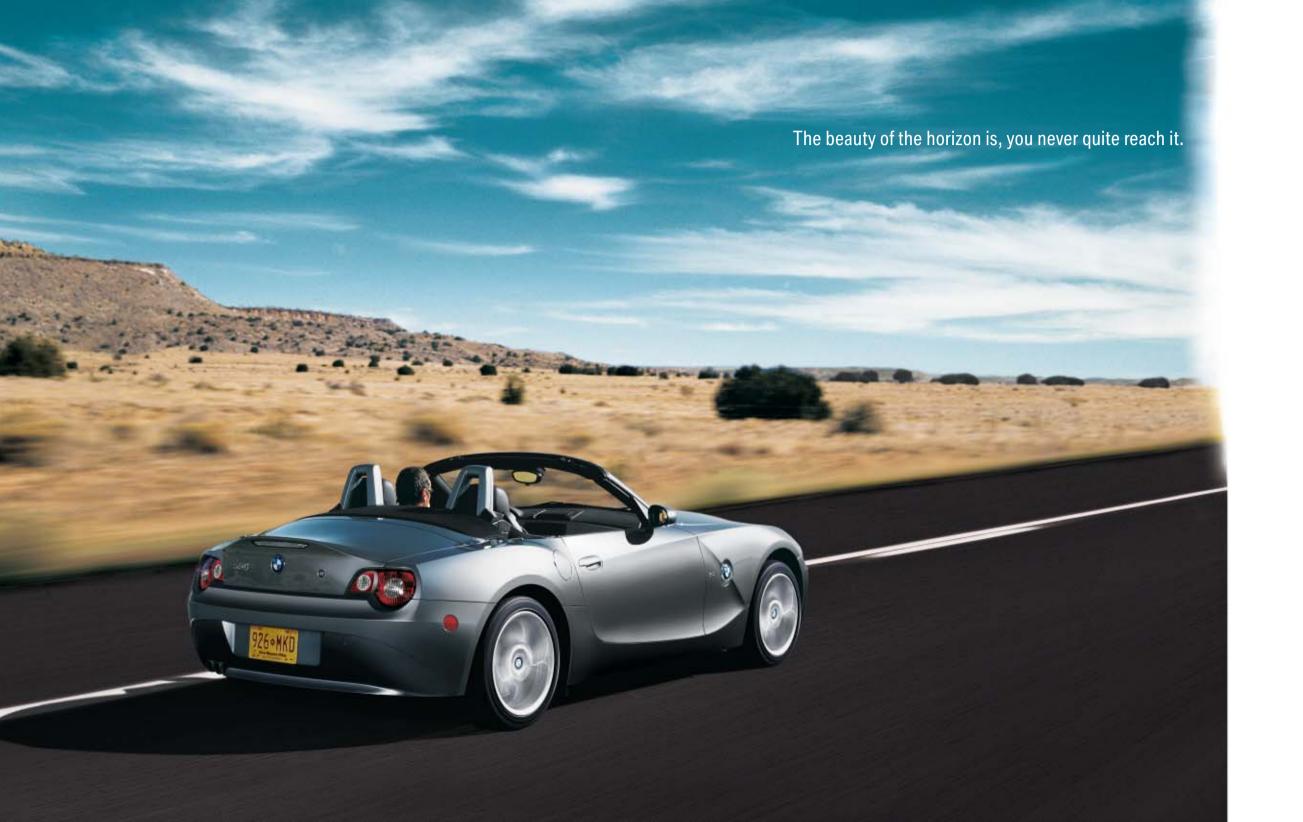

The 2005 BMW Z4 roadster













### **Equipment I Exterior**



■ Heated outside mirrors are a welcome convenience in cold-weather driving.



■ Recessed chrome-edged front "kidney" grille with matte graphite vertical slats (in Z4 3.0i, shown) or black slats (Z4 2.5i, not shown)



■ Ellipsoid, halogen free-form foglights are neatly integrated into the front bumper, uniformly illuminating the road ahead in bad weather.



□ **Xenon headlights** illuminate the road ahead and to the side with brilliant clarity. These low- and high-beam headlights provide greater roadside detail when driving at night.



■ Side indicator lights with white lenses. When flashing, the light radiates outward from behind BMW's signature roundel.



■ Heated, glass rear window and easy, onehand release/lock operation allow the softtop to make