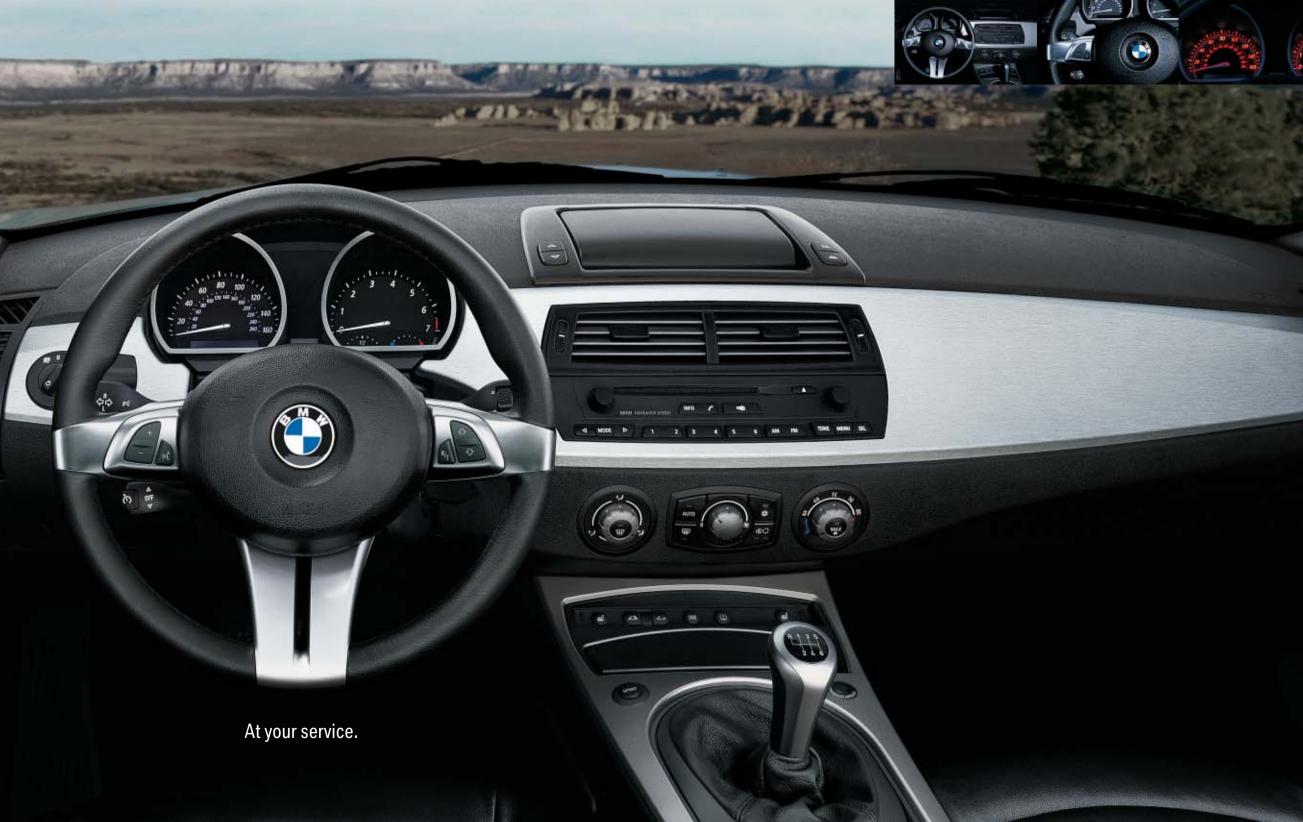

The 2005 BMW Z4 roadster













### **Equipment I Exterior**



■ Heated outside mirrors are a welcome convenience in cold-weather driving.



■ Recessed chrome-edged front "kidney" grille with matte graphite vertical slats (in Z4 3.0i, shown) or black slats (Z4 2.5i, not shown)



■ Ellipsoid, halogen free-form foglights are neatly integrated into the front bumper, uniformly illuminating the road ahead in bad weather.



□ **Xenon headlights** illuminate the road ahead and to the side with brilliant clarity. These low- and high-beam headlights provide greater roadside detail when driving at night.



■ Side indicator lights with white lenses. When flashing, the light radiates outward from behind BMW's signature roundel.



■ Heated, glass rear window and easy, onehand release/lock operation allow the softtop to make t