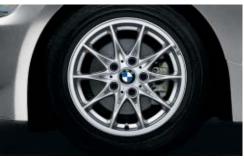

■ Z4 Roadster 3.0i with 17 x 8.0 Twin Spoke (Styling 103) cast-alloy wheels and 225/45R-17 run-flat performance tires.<sup>2</sup>

 $\square$  Z4 Roadster 3.0i Sport Package with Ellipsoid (Styling 107) cast-alloy wheels, 18 x 8.0 front, 18 x 8.5 rear; and 225/40R-18 front, 255/35R-18 rear run-flat performance tires.<sup>2</sup>