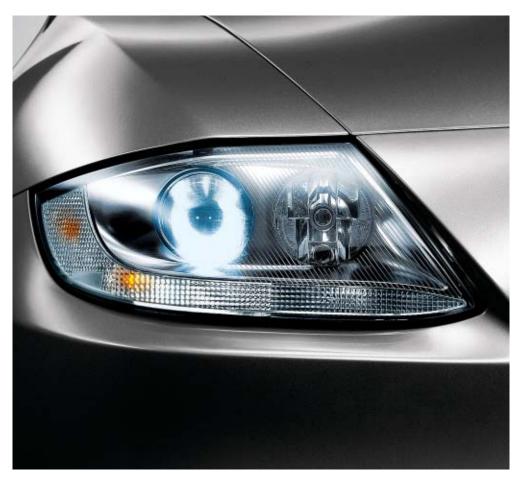

■ Ellipsoid, halogen free-form foglights are neatly integrated into the front bumper, uniformly illuminating the road ahead in bad weather.

□ **Xenon headlights** illuminate the road ahead and to the side with brilliant clarity. These low- and high-beam headlights provide greater roadside detail when driving at night.