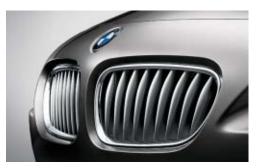

### **Equipment I Exterior**

■ Heated outside mirrors are a welcome convenience in cold-weather driving.

■ Recessed chrome-edged front "kidney" grille with matte graphite vertical slats (in Z4 3.0i, shown) or black slats (Z4 2.5i, not shown)