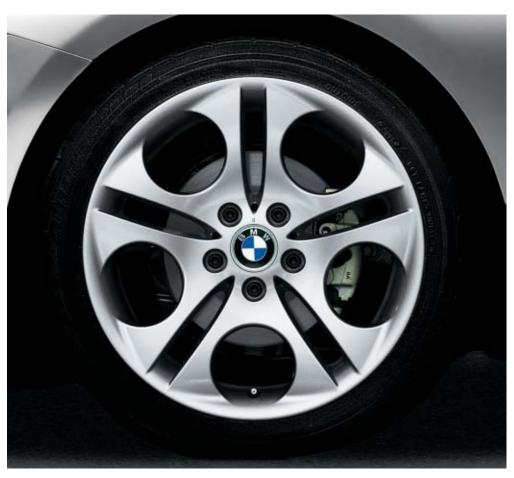

■ Z4 Roadster 3.0i with 17 x 8.0 Twin Spoke (Styling 103) cast-alloy wheels and 225/45R-17 run-flat performance tires.<sup>2</sup>

 $\square$  Z4 Roadster 3.0i Sport Package with Ellipsoid (Styling 107) cast-alloy wheels, 18 x 8.0 front, 18 x 8.5 rear; and 225/40R-18 front, 255/35R-18 rear run-flat performance tires.<sup>2</sup>