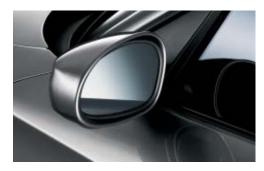

### **Equipment I Exterior**

■ Heated outside mirrors are a welcome convenience in cold-weather driving.

■ Recessed chrome-edged front "kidney" grille with matte graphite vertical slats (in Z4 3.0i, shown) or black slats (Z4 2.5i, not shown)