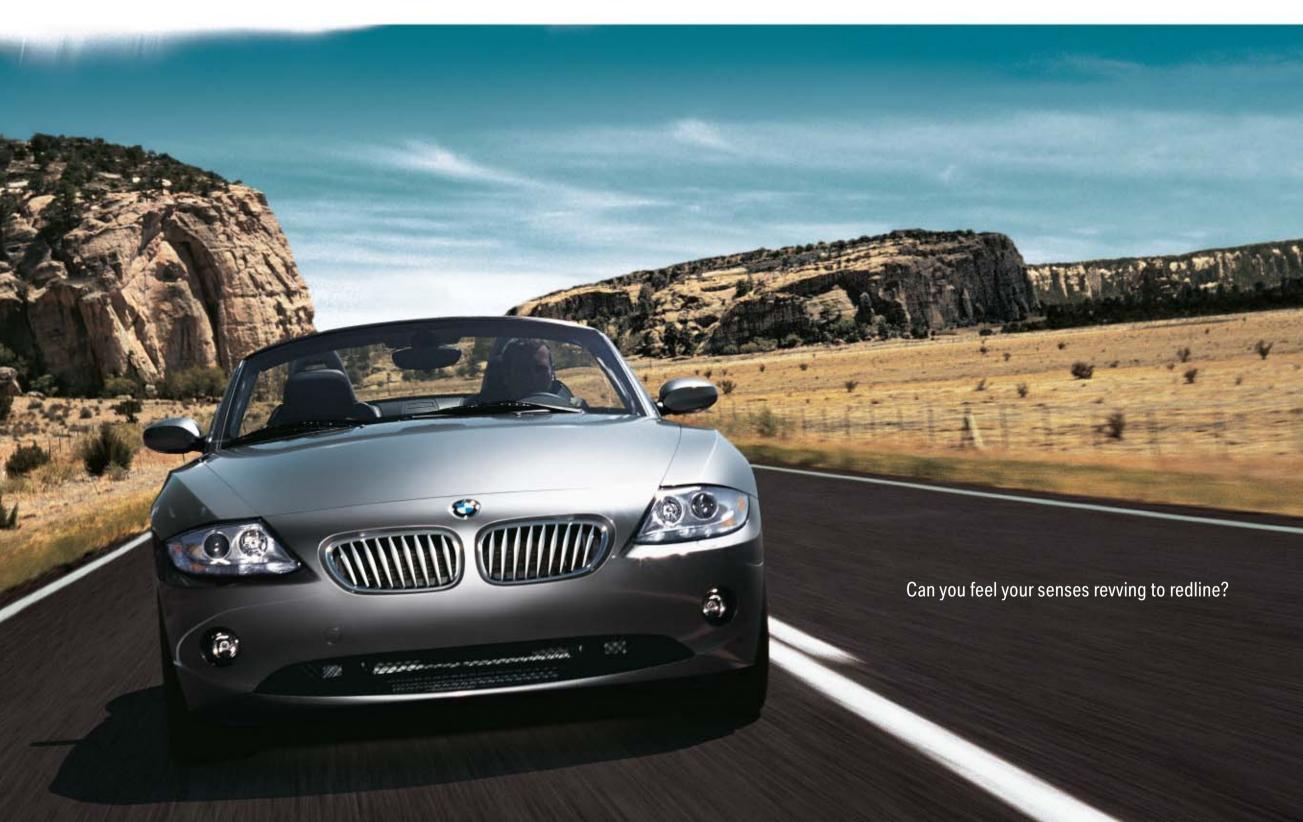

The 2005 BMW Z4 roadster













### **Equipment I Exterior**



■ Heated outside mirrors are a welcome convenience in cold-weather driving.



■ Recessed chrome-edged front "kidney" grille with matte graphite vertical slats (in Z4 3.0i, shown) or black slats (Z4 2.5i, not shown)



■ Ellipsoid, halogen free-form foglights are neatly integrated into the front bumper, uniformly illuminating the road ahead in bad weather.



□ **Xenon headlights** illuminate the road ahead and to the side with brilliant clarity. These low- and high-beam headlights provide greater roadside detail when driving at night.



■ Side indicator lights with white lenses. When flashing, the light radiates outward from behind BMW's signature roundel.



■ Heated, glass rear window and easy, onehand release/lock operation allow the softtop to