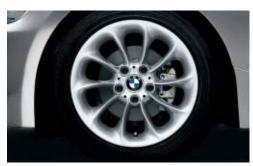

### **Equipment I Exterior**

■ Rollover Protection Bars behind the headrests, as well as sheet-tube-reinforced windshield pillars, help provide excellent protection in the event of a rollover.

■ Z4 Roadster 2.5i with 16 x 7.0 Cross Spoke (Styling 104) cast-alloy wheels and 225/50R-16 run-flat performance tires.<sup>1</sup>